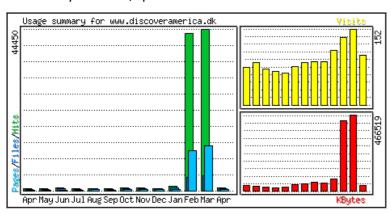

# DISCOVER AMERICA DENMARK WEBSITE

We really happy to see, that the interest and use of our website has growing, and want to share it with you. Feel free to mail us your news, special offer etc.

| Month     | Average/day |       |       |        |
|-----------|-------------|-------|-------|--------|
|           | Hits        | Files | Pages | Visits |
| Apr 2013  | 752         | 587   | 254   | 100    |
| Mar 2013  | 44450       | 4209  | 12374 | 152    |
| Feb 2013  | 43473       | 3663  | 11094 | 137    |
| Jan 2013  | 1175        | 891   | 354   | 109    |
| 2013      | 26137       | 2645  | 7010  | 129    |
| Dec 2012  | 617         | 451   | 240   | 87     |
| Nov. 2012 | 745         | 510   | 241   | 87     |
| Oct 2012  | 744         | 479   | 242   | 86     |
| Sep 2012  | 612         | 435   | 201   | 78     |
| Aug 2012  | 657         | 489   | 252   | 65     |
| Jul 2012  | 517         | 359   | 154   | 67     |
| Jun 2012  | 682         | 493   | 165   | 72     |
| May 2012  | 565         | 418   | 165   | 85     |
| Apr 2012  | 660         | 434   | 193   | 76     |
| Mar 2012  | 919         | 673   | 247   | 85     |
| Feb 2012  | 448         | 295   | 148   | 73     |
| Jan 2012  | 438         | 299   | 148   | 68     |
| 2012      | 634         | 445   | 200   | 77     |
| Dec 2011  | 319         | 193   | 110   | 49     |
| Nov 2011  | 350         | 219   | 114   | 49     |
| Oct 2011  | 405         | 279   | 171   | 63     |
| Sep 2011  | 435         | 276   | 149   | 44     |